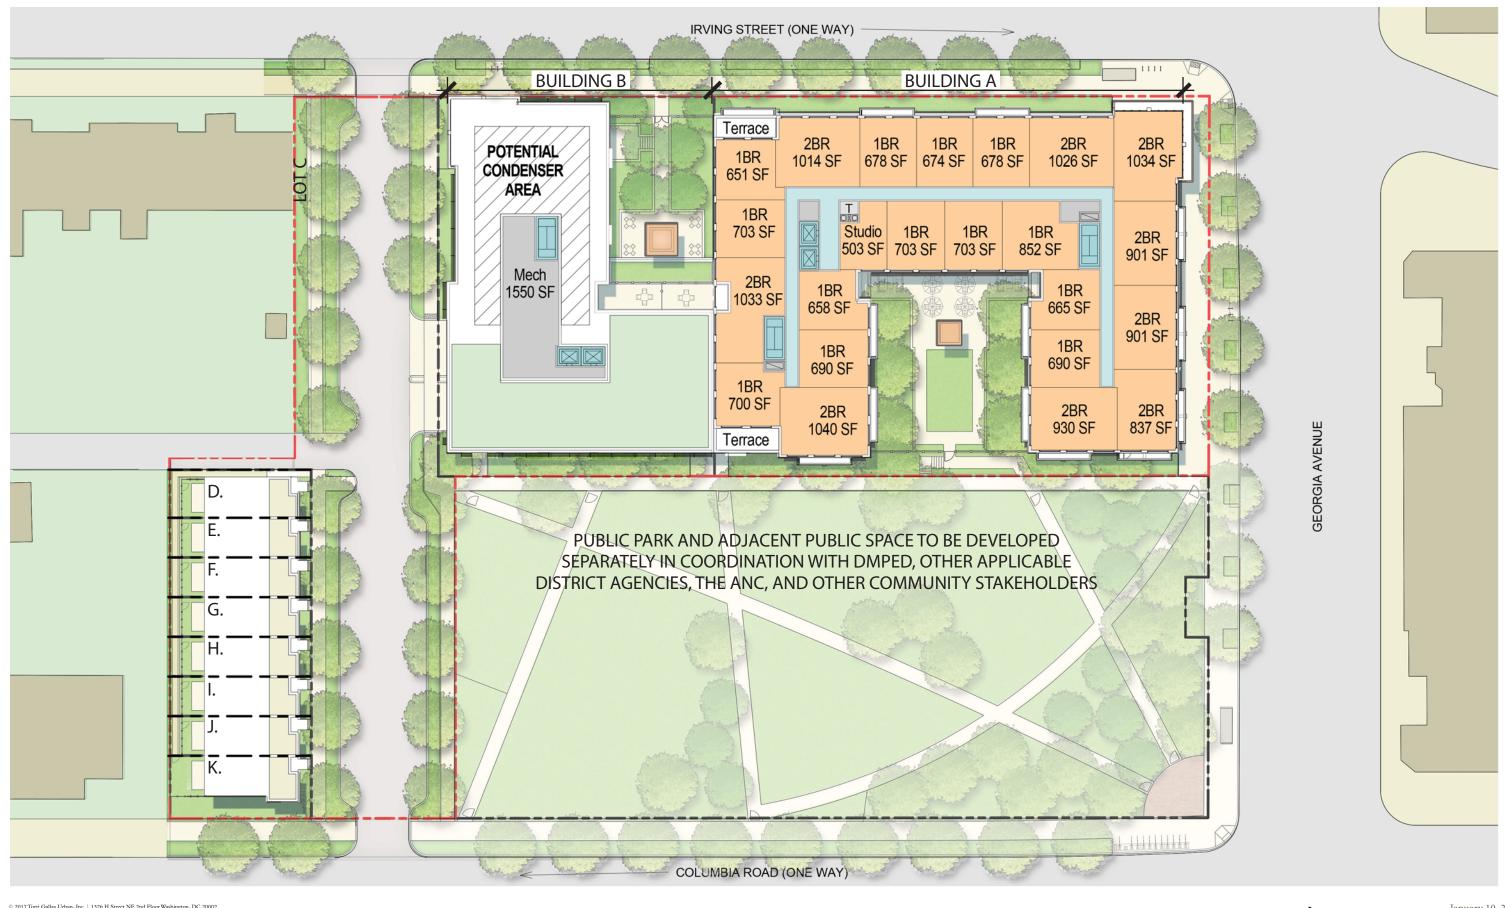

East 7th Floor - 8th Floor Plan

Note: The interior layouts shown on the building plans are schematic. Changes to the layouts, not affecting theexterior envelope or the square footage distribution, may occur. For additional dimensions see sheet A07