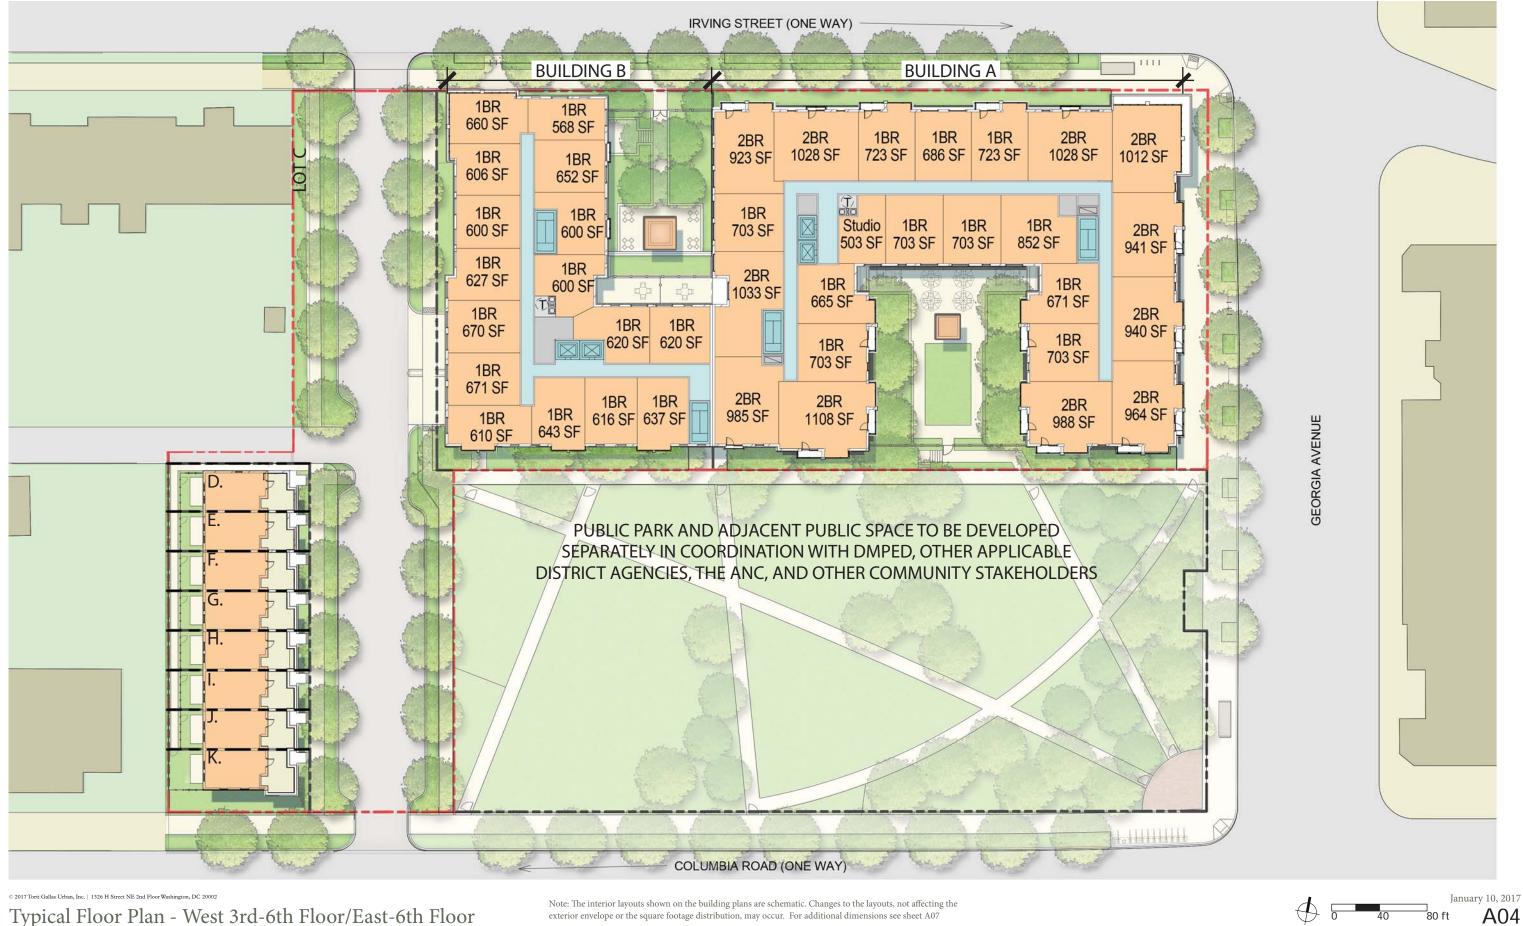

Typical Floor Plan - West 3rd-6th Floor/East-6th Floor PARK VIEW COMMUNITY PARTNERS

Note: The interior layouts shown on the building plans are schematic. Changes to the layouts, not affecting the exterior envelope or the square footage distribution, may occur. For additional dimensions see sheet A07