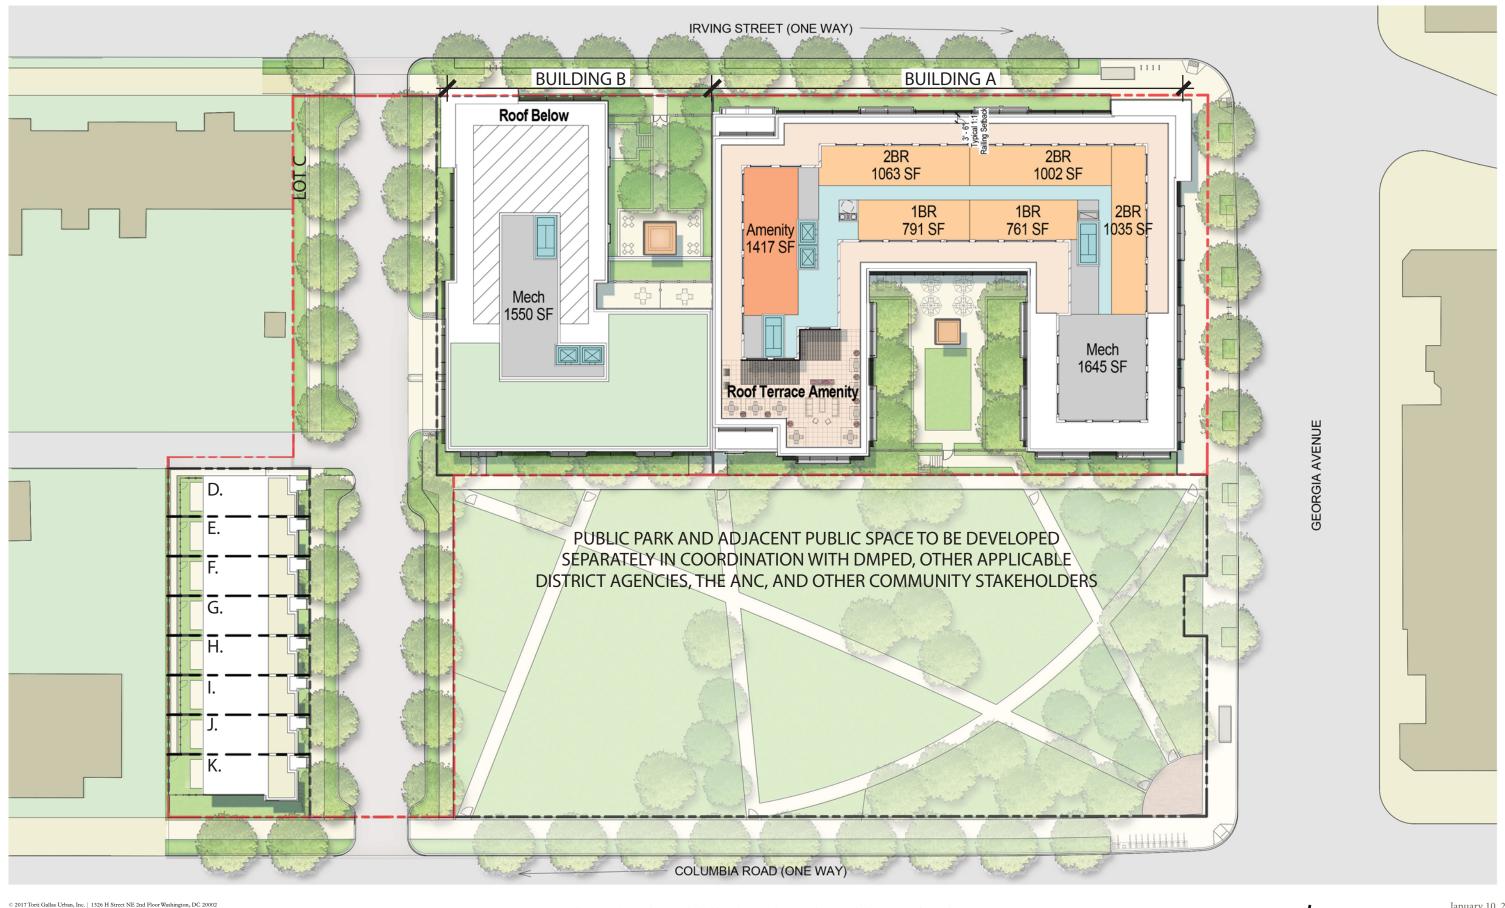

Typical Floor Plan - West 3rd-6th Floor/East-6th Floor PARK VIEW COMMUNITY PARTNERS

Note: The interior layouts shown on the building plans are schematic. Changes to the layouts, not affecting the exterior envelope or the square footage distribution, may occur. For additional dimensions see sheet A07

















East 7th Floor - 8th Floor Plan

Note: The interior layouts shown on the building plans are schematic. Changes to the layouts, not affecting theexterior envelope or the square footage distribution, may occur. For additional dimensions see sheet A07





















© 2017 Torti Gallas Urban, Inc. | 1326 H Street NE 2nd Floor Washington, DC 20002

Penthouse Plan

Note: The interior layouts shown on the building plans are schematic. Changes to the layouts, not affecting theexterior envelope or the square footage distribution, may occur. For additional dimensions see sheet A07







PARK VIEW COMMUNITY PARTNERS